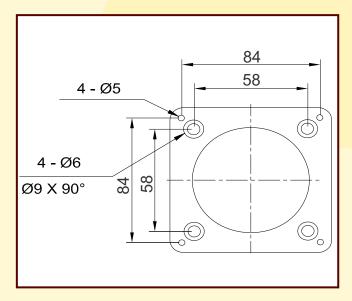

## **Features**

- Arm Chair Units are provided for comfort of operate cranes.
- •Reliable and compact.
- Adjustable height, facility automatic latching at desired position, revolves.
- Joystick master controllers advance light in operation.
- Components of proven design include selector Switches, including lamps, push buttons, foot switches etc.
- •Arm Chair control units are made as per specification to suit tailor- made.
- Powder coated painted shade as per requirement.