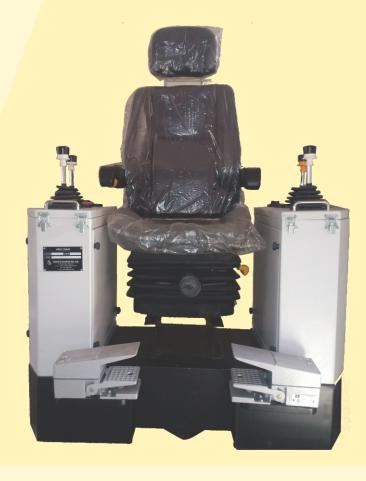

## **ARM CHAIR CONTROL UNIT**

## Introduction

Reliable and Compact panels on either side of the chair, fitted with highly advanced master controllers which are light in operation and smooth in functioning, combined with a high degree of precision to ensure performance.

## **Features**

- Arm Chair Units are provided for comfort of operate cranes.
- •Reliable and compact.
- Adjustable height, facility automatic latching at desired position, revolves.
- Joystick master controllers advance light in operation.
- Components of proven design include selector Switches, including lamps, push buttons, foot switches etc.
- •Arm Chair control units are made as per specification to suit tailor- made.
- Powder coated painted shade as per requirement.