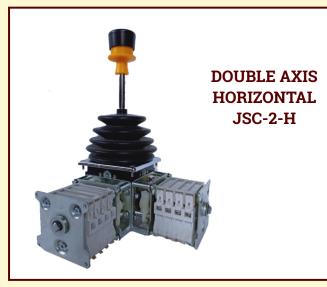

## **ARM CHAIR CONTROL UNIT**

## Introduction

Reliable and Compact panels on either side of the chair, fitted with highly advanced master controllers which are light in operation and smooth in functioning, combined with a high degree of precision to ensure performance.

## **Features**

- Arm Chair Units are provided for comfort of operate cranes.
- •Reliable and compact.
- Adjustable height, facility automatic latching at desired position, revolves.
- Joystick master controllers advance light in operation.
- Components of proven design include selector Switches, including lamps, push buttons, foot switches etc.
- •Arm Chair control units are made as per specification to suit tailor- made.
- Powder coated painted shade as per requirement.