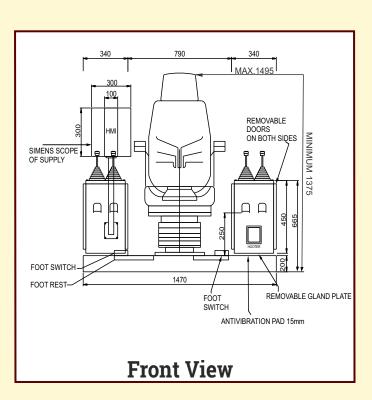

## **ARM CHAIR CONTROL UNIT**

## Introduction

Reliable and Compact panels on either side of the chair, fitted with highly advanced master controllers which are light in operation and smooth in functioning, combined with a high degree of precision to ensure performance.

## **Features**

- Arm Chair Units are provided for comfort of operate cranes.
- •Reliable and compact.
- Adjustable height, facility automatic latching at desired position, revolves.
- Joystick master controllers advance light in operation.
- Components of proven design include selector Switches, including lamps, push buttons, foot switches etc.
- •Arm Chair control units are made as per specification to suit tailor- made.
- Powder coated painted shade as per requirement.