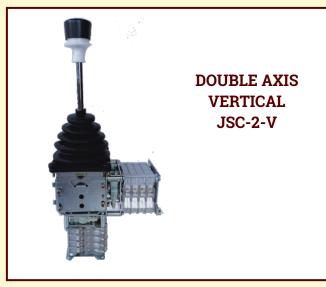

## **Features**

- Arm Chair Units are provided for comfort of operate cranes.
- •Reliable and compact.
- Adjustable height, facility automatic latching at desired position, revolves.
- Joystick master controllers advance light in operation.
- Components of proven design include selector Switches, including lamps, push buttons, foot switches etc.
- •Arm Chair control units are made as per specification to suit tailor- made.
- Powder coated painted shade as per requirement.