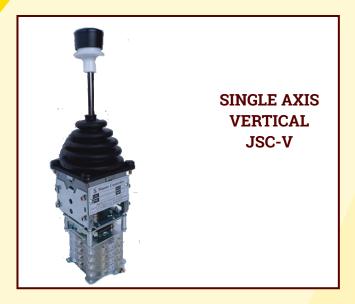

## **Features**

- Arm Chair Units are provided for comfort of operate cranes.
- •Reliable and compact.
- Adjustable height, facility automatic latching at desired position, revolves.
- Joystick master controllers advance light in operation.
- Components of proven design include selector Switches, including lamps, push buttons, foot switches etc.
- •Arm Chair control units are made as per specification to suit tailor- made.
- Powder coated painted shade as per requirement.