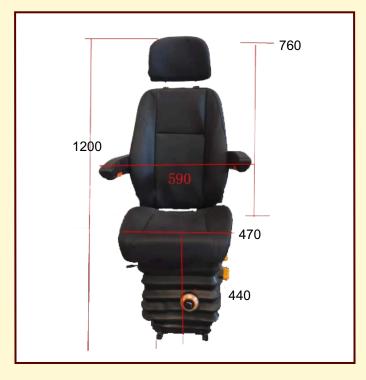

## **ARM CHAIR CONTROL UNIT**

## **Features**

- Arm Chair Units are provided for comfort of operate cranes.
- •Reliable and compact.
- Adjustable height, facility automatic latching at desired position, revolves.
- Joystick master controllers advance light in operation.
- Components of proven design include selector Switches, including lamps, push buttons, foot switches etc.
- •Arm Chair control units are made as per specification to suit tailor- made.
- Powder coated painted shade as per requirement.