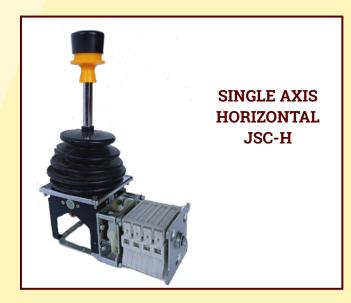

## **Features**

- Arm Chair Units are provided for comfort of operate cranes.
- •Reliable and compact.
- Adjustable height, facility automatic latching at desired position, revolves.
- Joystick master controllers advance light in operation.
- Components of proven design include selector Switches, including lamps, push buttons, foot switches etc.
- •Arm Chair control units are made as per specification to suit tailor- made.
- Powder coated painted shade as per requirement.