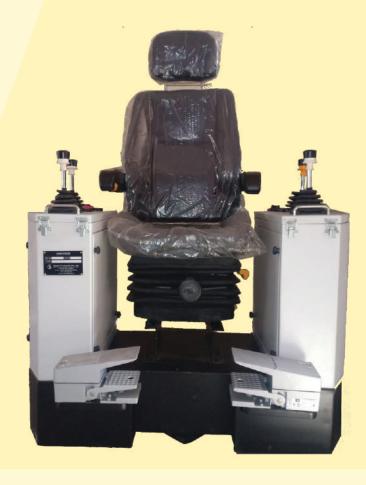

## **Arm Chair Control Unit**

## Introduction

Reliable and Compact panels on either side of the chair, fitted with highly advanced master controllers which are light in operation and smooth in functioning, combined with a high degree of precision to ensure performance.

## **Features**

- Arm Chair Units are provided for comfort of operate cranes.
- •Reliable and compact.
- Adjustable height, facility automatic latching at desired position, revolves.
- Joystick master controllers advance light in operation.
- Components of proven design include selector Switches, including lamps, push buttons, foot switches etc.
- •Arm Chair control units are made as per specification to suit tailor- made.
- Powder coated painted shade as per requirement.