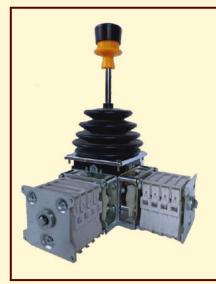

## **Arm Chair Control Unit**

DOUBLE AXIS VERTICAL JSC-2-V

DOUBLE AXIS HORIZONTAL JSC-2-H

H. O. Unit -I: C-15/16, Nand Jyot Industrial Estate, Andheri-Kurla Road, Mumbai - 400072, Tel: (022) 42469700-30

E-mail: sales@socgroup.in