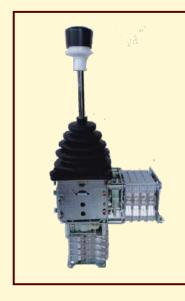

## **Arm Chair Control Unit**

DOUBLE AXIS VERTICAL JSC-2-V

DOUBLE AXIS HORIZONTAL JSC-2-H

H. O. Unit -I: C-15/16, Nand Jyot Industrial Estate, Andheri-Kurla Road, Mumbai - 400072, Tel: (022) 42469700-30

E-mail: sales@socgroup.in