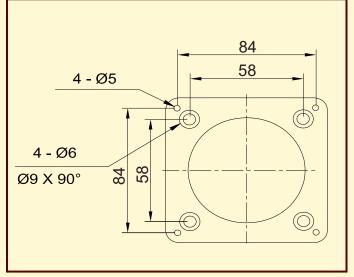

## **Features**

- Arm Chair Units are provided for comfort of operate cranes.
- •Reliable and compact.
- Adjustable height, facility automatic latching at desired position, revolves.
- Joystick master controllers advance light in operation.
- Components of proven design include selector Switches, including lamps, push buttons, foot switches etc.
- •Arm Chair control units are made as per specification to suit tailor- made.
- Powder coated painted shade as per requirement.