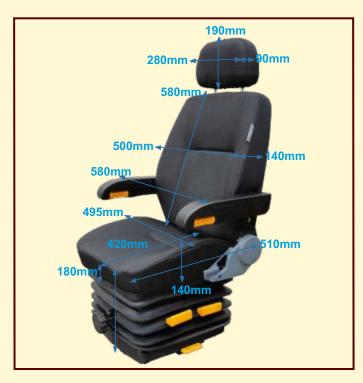

## **Arm Chair Control Unit**

## **Features**

- Arm Chair Units are provided for comfort of operate cranes.
- •Reliable and compact.
- Adjustable height, facility automatic latching at desired position, revolves.
- Joystick master controllers advance light in operation.
- Components of proven design include selector Switches, including lamps, push buttons, foot switches etc.
- •Arm Chair control units are made as per specification to suit tailor- made.
- Powder coated painted shade as per requirement.