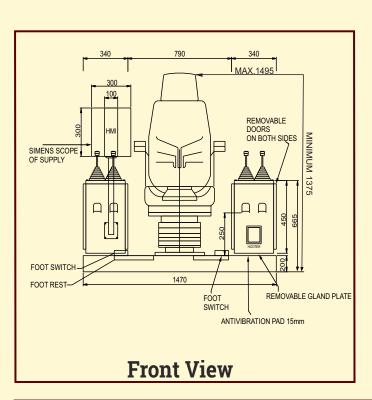

## **Arm Chair Control Unit**

## Introduction

Reliable and Compact panels on either side of the chair, fitted with highly advanced master controllers which are light in operation and smooth in functioning, combined with a high degree of precision to ensure performance.

## **Features**

- Arm Chair Units are provided for comfort of operate cranes.
- •Reliable and compact.
- Adjustable height, facility automatic latching at desired position, revolves.
- Joystick master controllers advance light in operation.
- Components of proven design include selector Switches, including lamps, push buttons, foot switches etc.
- •Arm Chair control units are made as per specification to suit tailor- made.
- Powder coated painted shade as per requirement.