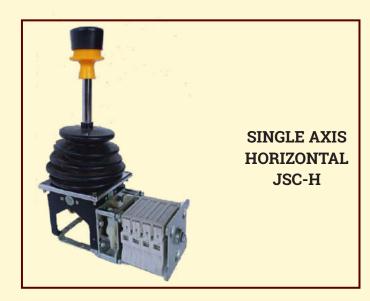

## **Arm Chair Control Unit**

## Introduction

Reliable and Compact panels on either side of the chair, fitted with highly advanced master controllers which are light in operation and smooth in functioning, combined with a high degree of precision to ensure performance.

## **Features**

- Arm Chair Units are provided for comfort of operate cranes.
- •Reliable and compact.
- Adjustable height, facility automatic latching at desired position, revolves.
- Joystick master controllers advance light in operation.
- Components of proven design include selector Switches, including lamps, push buttons, foot switches etc.
- •Arm Chair control units are made as per specification to suit tailor- made.
- Powder coated painted shade as per requirement.